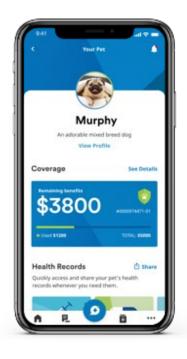

## Introducing the MetLife Pet Mobile App

## **Key Features**

- Manage pet insurance: View policy, edit your pet profile, submit and track claims.
- Manage your pet's health records: Upload and keep your health records and documents all in one location. Receive reminders on vaccinations due and other notifications.
- **Find nearby pet services:** Locate pet service providers near you.
- Access live 24/7 Telehealth Concierge Services: Get answers and tips by licensed vets from home.
- Access personalized articles: Search a variety of articles on multiple topics recommended for you.